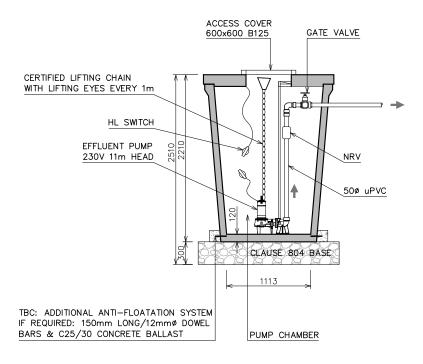

## **SECTION A-A**

**LAYOUT PLAN** 

THIS DRAWING TO BE READ IN CONJUNCTION WITH ALL RELEVANT DRAWINGS AND SPECIFICATIONS. DO NOT SCALE FROM THIS DRAWING. FIGURE DIMENSION ONLY TO BE USED. ALL DIMENSIONS ARE IN MILLIMETERS EXCEPT WHERE SHOWN. ANY DISCREPANCIES ON THIS DRAWING OR ON SITE ARE TO BE REPORTED TO THE BIOCYCLE LTD. THIS DRAWING IS THE PROPERTY OF BIOCYCLE LTD, IT IS A CONFIDENTIAL DOCUMENT AND MUST NOT BE COPIED, OR ITS CONTENT DIVULGED WITHOUT PRIOR WRITTEN CONSENT.